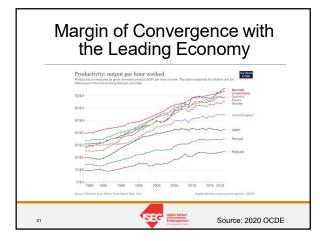

## Reform-based Growth

Growth level on pair with pre-1914 period Better conditions for Businesses • Privatization and decrease of the fiscal burden

- Flexibilization of the labour market
- Wages increases disciplined
- Unions loose bargaining power
- Easier hiring and firing