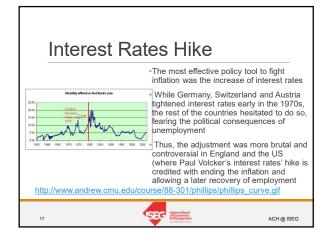

4,5<br>(GB)  | 8,1<br>(Itália) |                                                           | Highest                                        | 1,6<br>(Italy; Bel.) | 3,4<br>(SWI)   | 4,5<br>(SWI)       |
| Maddison 1991, p. 174, 188                                                |               |               |                 |                                                           | Maddison, 1991, p. 187                         |                      |                |                    |
| 16                                                                        |               |               | SE              | G                                                         | Lisbon School<br>of Economics<br>& Hisragement |                      |                |                    |







## Reform-based Growth

Growth level on pair with pre-1914 period Better conditions for Businesses • Privatization and decrease of the fiscal burden

- Flexibilization of the labour market
- Wages increases disciplined
- Unions loose bargaining power
- Easier hiring and firing



Lisbon School of Economics & Management