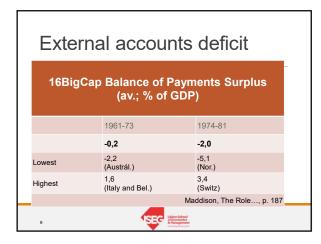

| Inflation                                                                 |               |               |                 |                                                           |                                                |                      |                |                    |
|---------------------------------------------------------------------------|---------------|---------------|-----------------|-----------------------------------------------------------|------------------------------------------------|----------------------|----------------|--------------------|
| BigCaps Inflation<br>(change in consummer<br>price index; annual<br>rate) |               |               |                 | BigCaps Balance of<br>Payments Surplus<br>(av.; % of GDP) |                                                |                      |                |                    |
|                                                                           | 1950-<br>73   | 1973-<br>82   | 1982-9          |                                                           |                                                | 1961-73              | 1974-81        | 1982-9             |
| Average                                                                   |               | 9,6           | 4,5             |                                                           | Avera<br>ge                                    | -0,2                 | -2,0           | -0,1               |
| Lowest                                                                    | 2,7<br>(US)   | 4,4<br>(SWit) | 1,7<br>(GER)    |                                                           | Lowest                                         |                      | -5,1<br>(Nor.) | -4,8<br>(Austrál.) |
| Highest                                                                   | 5,6<br>(Fin.) | 14,5<br>(GB)  | 8,1<br>(Itália) |                                                           | Highest                                        | 1,6<br>(Italy; Bel.) | 3,4<br>(SWI)   | 4,5<br>(SWI)       |
| Maddison 1991, p. 174, 188                                                |               |               |                 |                                                           | Maddison, 1991, p. 187                         |                      |                |                    |
| 16                                                                        |               |               | SE              | G                                                         | Lisbon School<br>of Economics<br>& Hisragement |                      |                |                    |