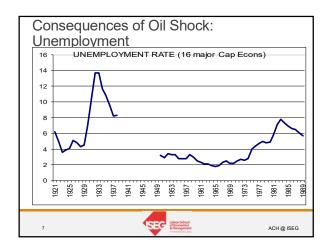

## The End of the Golden Age

Exhaustion of the growth forces

• Exhaustion of the catching-up (end of the 4th Kondratieff innovations)

International System

- ° Collapse of Bretton Woods and dollar standard
- Oil shocks and loss of competitiveness