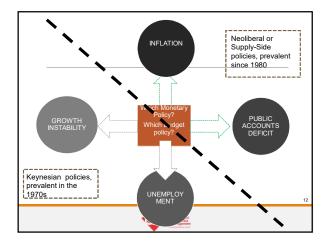

| Inflation                                                            |                                                           |                                   |  |  |  |
|----------------------------------------------------------------------|-----------------------------------------------------------|-----------------------------------|--|--|--|
| 16BigCap Inflation<br>(change in consummer price index; annual rate) |                                                           |                                   |  |  |  |
|                                                                      | 1950-73                                                   | 1973-82                           |  |  |  |
|                                                                      | 4,1                                                       | 9,6                               |  |  |  |
| Lowest                                                               | 2,7<br>(US)                                               | 4,4 (Switz)                       |  |  |  |
| Highest                                                              | 5,6<br>(Fin.)                                             | 14,5 (GB)                         |  |  |  |
|                                                                      | Maddisc                                                   | on, <i>The Role</i> , p. 174, 188 |  |  |  |
| 8                                                                    | Lisbon School<br>of Boonmiss<br>Management<br>Development | HES 2016 ACH                      |  |  |  |

| Public Accounts Deficit             |                                             |      |  |  |  |  |
|-------------------------------------|---------------------------------------------|------|--|--|--|--|
|                                     | Public Accounts Surplus (average; % of GDP) |      |  |  |  |  |
|                                     | 1960-73 1974-81                             |      |  |  |  |  |
| France                              | 0,5                                         | -0,9 |  |  |  |  |
| Germany                             | 0,6                                         | -3,1 |  |  |  |  |
| Japan                               | 1,0                                         | -3,5 |  |  |  |  |
| GB                                  | -0,8                                        | -3,9 |  |  |  |  |
| US                                  | 0,0                                         | -0,9 |  |  |  |  |
| Average                             | 0,3                                         | -2,5 |  |  |  |  |
| Maddison, <i>The Role…</i> , p. 182 |                                             |      |  |  |  |  |
| 10 <b>Lipos today</b>               |                                             |      |  |  |  |  |